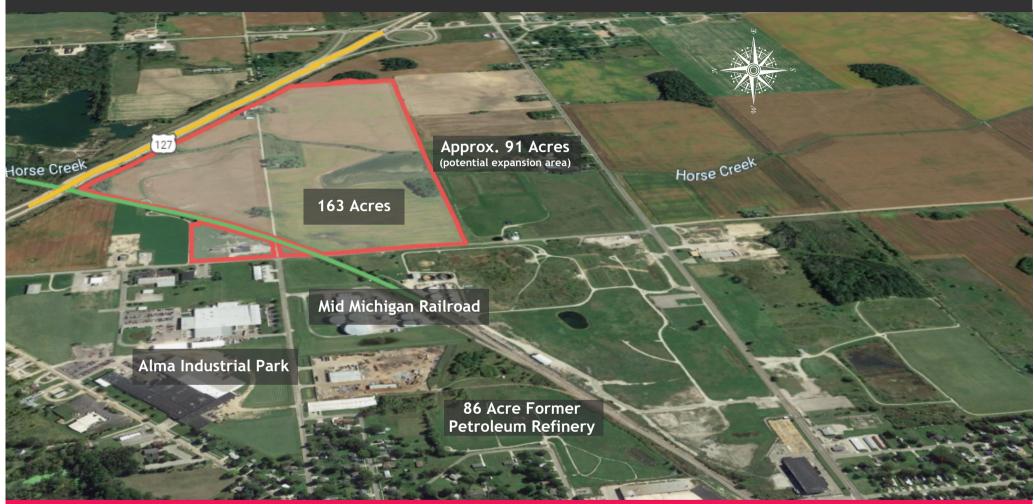

## ALMA HOFFMAN ROAD INDUSTRIAL LOTS

Hoffman Road, Alma, Gratiot County, Michigan, USA

The City of Alma owns the outline area totaling approximately 163 acres. This renders the road (Hoffman) no longer necessary. The 91 acres to the immediate sourth could be used for an expansion area; however, it is comprised of six different property owners (some are residences). The former petroleum site could also be an option for potential expansion.