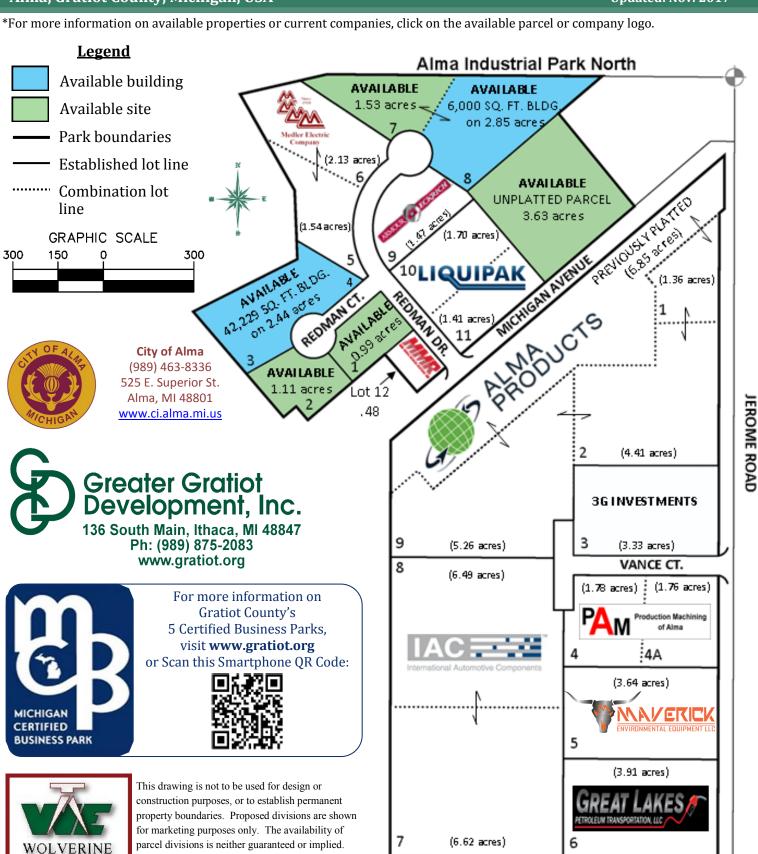

## **Available properties:**

- Lot 1 (North): .99 acres
- Lot 2 (North): 1.11 acres
- Lot 3/4 (North): 42,229 sq. ft. building on 2.44 acres
- Lot 7 (North): 1.53 acres
- Lot 8 (North): 6,000 sq. ft. building on 2.85 acres
- Available Lot (North): 3.63 acres

## **Current tenants:** (See map on reverse)

- Alma Products Company
- Armour-Eckrich Meats
- Great Lakes Petroleum Transportation, LLC
- IAC: International Automotive Components
- Liquipak Corporation
- Maverick Environmental Equipment, LLC
- Medler Electric Company
- MMR: Mobile Medical Response
- Production Machining of Alma
- 3G Investments