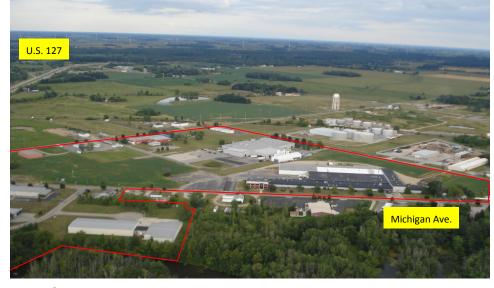

# **Transportation:**

- U.S. Highway 127: 1 mile
- Interstate 75: 40 miles
- Interstate 69:43 miles
- Michigan Highway 46: 2 miles
- Class A roads
- Mid-Michigan Railroad services the Park and connects with Great Lakes Central Railroad in Alma
- Gratiot Community Airport: 6 mi.
- Chicago: 270 miles / 435 km
- Cleveland: 280 miles / 451 km
- Detroit: 141 miles / 227 km
- Indianapolis: 301 miles / 484 km
- Lansing: 53 miles / 85 km
- Saginaw: 38 miles / 61 km
- Toronto: 325 miles / 523 km

#### **Community information:**

- Park is located on the east side of Alma. The area offers housing, education, recreation, and everyday services/needs.
- Hospital in Alma
- Alma College
- Merrill Institute of Welding