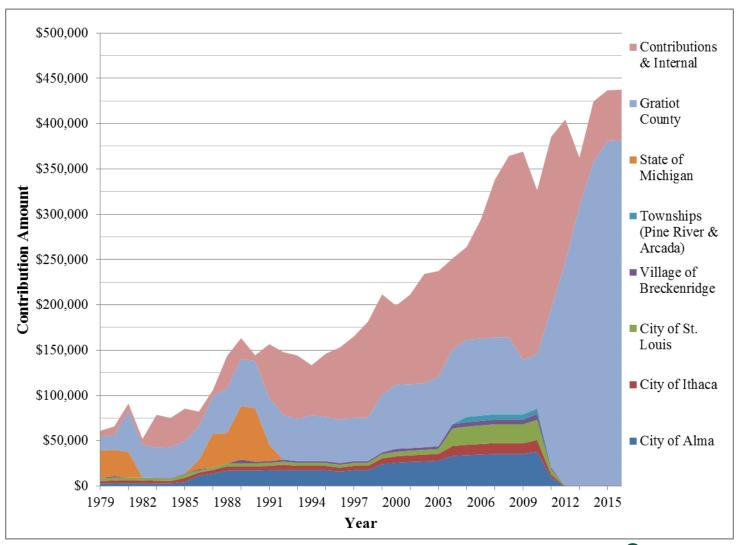

#### **II. Project Description & Tax Summary**

The table below (Table 1) is a summary of the projects and taxes tracked by GGDI. The first line for each project shows taxes paid on real property, while the second line shows taxes paid on personal property. The column labeled "Project Year" gives the year in which the project was initiated. The "Base Year" and "Base Tax" columns show the year and the amount of tax paid prior to GGDI assistance. The "First Year Tax" column lists the taxes paid in the impact year of the project. Figures in the "First Year Additional" column reflect the amount of additional taxes generated as a result of the project over the first year. Taxes paid in 2016 are found under the "2016 Tax" column. Figures in the "Cumulative Additional" column represent the total amount of additional taxes generated to date as a result of the project. GGDI has also incorporated a County Allocation column, which is the formulated amount from taxes that is directly paid to Gratiot County.

Calculations for Cumulative Additional Taxes paid by each project are either conservative estimates or actual measures, depending on data availability. Cumulative totals for start-up projects are usually actual amounts. For start-ups that are not actuals – as well as all expansions – the totals are conservative estimates.