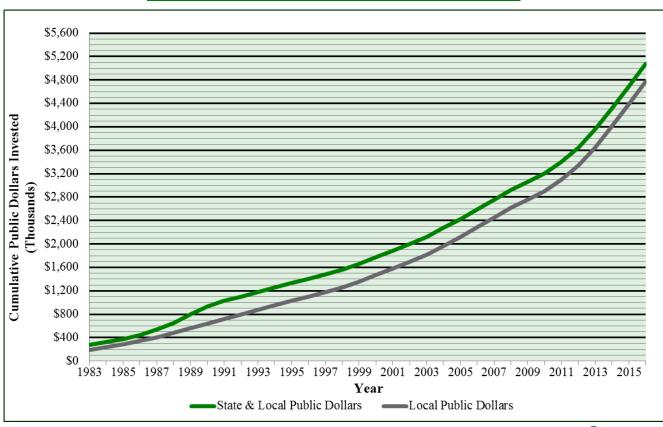

Measuring the success of economic and community development activities in concrete terms can be difficult and even impossible. Nevertheless, GGDI has developed a conservative measurement that gauges the productivity of its efforts, the Tax Track. In general, the Tax Track measures two things: taxes gained and net jobs created. Since 1985, the Tax Track and its individual components have served as an annual report to GGDI's constituency.

The ultimate purpose of the Tax Track is to demonstrate that the development efforts of GGDI continue to warrant the resources expended by the citizens and businesses of Gratiot County. The Tax Track clearly demonstrates that the countywide collaborative economic development program is successful.

The Tax Track illustrates that a harmonious team effort over an extended period does reap increasingly larger benefits. In economic development, as in business in general, consistent effort is the key to long-term growth. Keeping with that approach, the Board of Greater Gratiot Development, Inc. will continue to work aggressively towards the achievement of new and expanded growth for the entire Gratiot Community.

Several tables and graphs accompany the report that depict the economic growth since the establishment of GGDI in 1978.

Throughout this report, the reader will notice continual reference to the term net jobs. It is GGDI's belief that only by accounting for jobs that currently exist, can the Gratiot community truly understand and evaluate the continuous effect of countywide economic development efforts. The reader will further notice that various sections of the report refer to projects/businesses that have ceased operations, gone out of business, or are termed inactive. Greater Gratiot Development, Inc. continues to note these projects/businesses to highlight that development within the community is an evolutionary process. It is important to realize that an economically healthy community cannot rest or be "finished" developing. Over the last several decades, the Gratiot economy has experienced several significant plant closings, which seriously affected the regional economy. However, over the past 38 years, the Gratiot area has been able to gain enough manufacturing jobs to exceed the number of those lost, with the total employed workforce rising to 17,346 in 2016. It is important to note that the County economic base has also diversified. However, it is critical not to become complacent regarding the need to maintain and increase resources devoted to community wide development efforts.