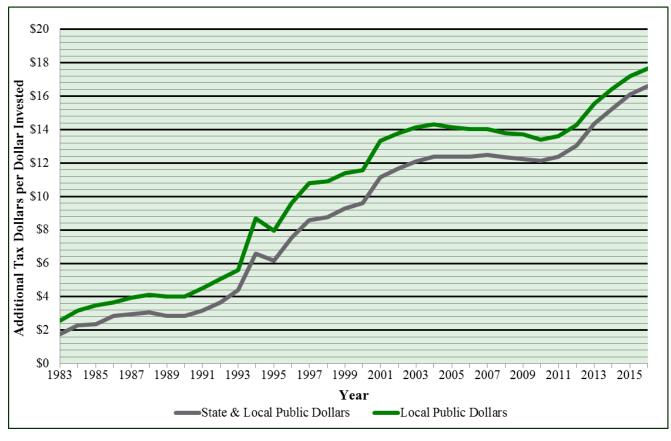

Measuring the success of economic and community development activities in concrete terms can be difficult and even impossible. Nevertheless, GGDI has developed a conservative measurement that gauges the productivity of its efforts, the Tax Track. In general, the Tax Track measures two things: taxes gained and net jobs created. Since 1985, the Tax Track and its individual components have served as an annual report to GGDI's constituency.

The ultimate purpose of the Tax Track is to demonstrate that the development efforts of GGDI continue to warrant the resources expended by the citizens and businesses of Gratiot County. The Tax Track clearly demonstrates that the countywide collaborative economic development program is successful.